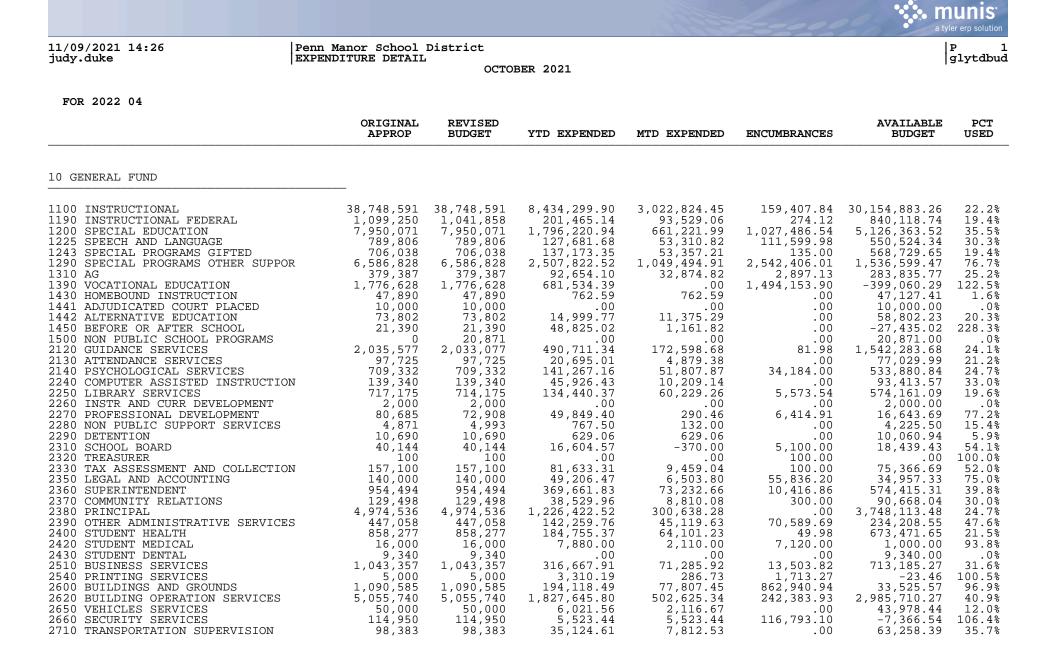

## Penn Manor School District EXPENDITURE DETAIL

FOR 2022 04

|                                                                                                                                                                           | ORIGINAL<br>APPROP                                                                                                                                                                                                                                                                                                                                                                                                                                                                                                                                                                                                                                                                                                                                                                                                                                                                                                                                                                                                                                                                                                                                                                                                                                                                                                               | REVISED<br>BUDGET                                             | YTD EXPENDED                                                            | MTD EXPENDED                                                   | ENCUMBRANCES                                                | AVAILABLE<br>BUDGET                                                                | PCT<br>USED                                      |
|---------------------------------------------------------------------------------------------------------------------------------------------------------------------------|----------------------------------------------------------------------------------------------------------------------------------------------------------------------------------------------------------------------------------------------------------------------------------------------------------------------------------------------------------------------------------------------------------------------------------------------------------------------------------------------------------------------------------------------------------------------------------------------------------------------------------------------------------------------------------------------------------------------------------------------------------------------------------------------------------------------------------------------------------------------------------------------------------------------------------------------------------------------------------------------------------------------------------------------------------------------------------------------------------------------------------------------------------------------------------------------------------------------------------------------------------------------------------------------------------------------------------|---------------------------------------------------------------|-------------------------------------------------------------------------|----------------------------------------------------------------|-------------------------------------------------------------|------------------------------------------------------------------------------------|--------------------------------------------------|
| 2720 TRANSPORTATION OPERATIONS<br>2750 TRANSPORTATION NONPUBLIC<br>2790 TRANSPORTATION-OTHER<br>2810 CENTRAL TECHNOLOGY SERVICES                                          | 3,722,300<br>330,000<br>0<br>7,000                                                                                                                                                                                                                                                                                                                                                                                                                                                                                                                                                                                                                                                                                                                                                                                                                                                                                                                                                                                                                                                                                                                                                                                                                                                                                               | 3,752,300<br>330,000<br>0<br>7,000                            | 954,221.18<br>1,970.00<br>290.00<br>14,452.69                           | 535,239.42<br>1,970.00<br>.00<br>713.26                        | 3,869.90<br>.00<br>.00<br>2,292.83                          | 2,794,208.92<br>328,030.00<br>-290.00<br>-9,745.52                                 | 25.5%<br>.6%<br>100.0%<br>239.2%                 |
| 2818 CENTRAL TECHNOLOGY SERVICES<br>2831 SUPPORT STAFF SUPERVISION<br>2832 STAFF RECRUITMENT<br>2834 SUPPORT STAFF DEVELOPMENT<br>2836 SUPPORT STAFF DEVELOPMENT          | $1,443,266 \\ 183,300 \\ 450 \\ 12,000 \\ 1,500 \\ 0 \\ 1,500 \\ 0 \\ 1,500 \\ 0 \\ 1,500 \\ 0 \\ 1,500 \\ 0 \\ 1,500 \\ 0 \\ 1,500 \\ 0 \\ 1,500 \\ 0 \\ 1,500 \\ 0 \\ 1,500 \\ 0 \\ 1,500 \\ 0 \\ 1,500 \\ 0 \\ 1,500 \\ 0 \\ 1,500 \\ 0 \\ 1,500 \\ 0 \\ 1,500 \\ 0 \\ 1,500 \\ 0 \\ 1,500 \\ 0 \\ 1,500 \\ 0 \\ 1,500 \\ 0 \\ 1,500 \\ 0 \\ 1,500 \\ 0 \\ 1,500 \\ 0 \\ 1,500 \\ 0 \\ 1,500 \\ 0 \\ 1,500 \\ 0 \\ 1,500 \\ 0 \\ 1,500 \\ 0 \\ 1,500 \\ 0 \\ 1,500 \\ 0 \\ 1,500 \\ 0 \\ 1,500 \\ 0 \\ 1,500 \\ 0 \\ 1,500 \\ 0 \\ 1,500 \\ 0 \\ 1,500 \\ 0 \\ 1,500 \\ 0 \\ 1,500 \\ 0 \\ 1,500 \\ 0 \\ 1,500 \\ 0 \\ 1,500 \\ 0 \\ 1,500 \\ 0 \\ 1,500 \\ 0 \\ 1,500 \\ 0 \\ 1,500 \\ 0 \\ 1,500 \\ 0 \\ 1,500 \\ 0 \\ 1,500 \\ 0 \\ 1,500 \\ 0 \\ 1,500 \\ 0 \\ 1,500 \\ 0 \\ 1,500 \\ 0 \\ 1,500 \\ 0 \\ 1,500 \\ 0 \\ 1,500 \\ 0 \\ 1,500 \\ 0 \\ 1,500 \\ 0 \\ 1,500 \\ 0 \\ 1,500 \\ 0 \\ 1,500 \\ 0 \\ 1,500 \\ 0 \\ 1,500 \\ 0 \\ 1,500 \\ 0 \\ 1,500 \\ 0 \\ 1,500 \\ 0 \\ 1,500 \\ 0 \\ 1,500 \\ 0 \\ 1,500 \\ 0 \\ 1,500 \\ 0 \\ 1,500 \\ 0 \\ 1,500 \\ 0 \\ 1,500 \\ 0 \\ 1,500 \\ 0 \\ 1,500 \\ 0 \\ 1,500 \\ 0 \\ 1,500 \\ 0 \\ 1,500 \\ 0 \\ 1,500 \\ 0 \\ 1,500 \\ 0 \\ 1,500 \\ 0 \\ 1,500 \\ 0 \\ 1,500 \\ 0 \\ 1,500 \\ 0 \\ 0 \\ 1,500 \\ 0 \\ 0 \\ 1,500 \\ 0 \\ 0 \\ 0 \\ 0 \\ 0 \\ 0 \\ 0 \\ 0 \\ 0 $ | 1,443,266<br>183,300<br>450<br>12,000<br>1,500                | 547,494.2163,146.60500.00 $.001,345.00$                                 | 123,824.94<br>13,324.82<br>.00<br>.00<br>95.00                 | .00<br>19.00<br>.00<br>.00                                  | 895,771.79<br>120,134.40<br>-50.00<br>12,000.00<br>155.00                          | 37.9%<br>34.5%<br>111.1%<br>.0%<br>89.7%         |
| 2839 WELLNESS<br>2840 DATA PROCESSING<br>2900 SUPPORT SERVICES OTHER<br>3210 SCHOOL SPONS STUDNT ACTIVITIE<br>3250 SCHOOL SPONS ATH ACTIVITIES<br>3300 COMMUNITY SERVICES | 21,700<br>278,000<br>97,285<br>283,094<br>1,314,631                                                                                                                                                                                                                                                                                                                                                                                                                                                                                                                                                                                                                                                                                                                                                                                                                                                                                                                                                                                                                                                                                                                                                                                                                                                                              | 21,700<br>278,000<br>97,285<br>283,094<br>1,314,631<br>14,787 | 6,369.27<br>114,181.80<br>2,700.00<br>63,961.42<br>338,753.50<br>268.46 | 893.27<br>20,505.12<br>.00<br>42,474.34<br>80,319.33<br>268.46 | $00 \\ 35,233.56 \\ 00 \\ 892.07 \\ 49,011.91 \\ 1,103.06 $ | $15,330.73 \\ 128,584.64 \\ 94,585.00 \\ 218,240.51 \\ 926,865.59 \\ 13,415.48 \\$ | 29.4%<br>53.7%<br>2.8%<br>22.9%<br>29.5%<br>9.3% |
|                                                                                                                                                                           | 0<br>0<br>2,500<br>15,000<br>8,170,759                                                                                                                                                                                                                                                                                                                                                                                                                                                                                                                                                                                                                                                                                                                                                                                                                                                                                                                                                                                                                                                                                                                                                                                                                                                                                           | 14,787<br>3,000<br>4,271<br>2,500<br>15,000<br>8,170,759      | 200.40<br>.00<br>.00<br>.00<br>2,072,570.00                             | 200.40<br>.00<br>.00<br>.00<br>6,300.00                        | 2,724.88<br>198.00<br>.00                                   | 13,415.48<br>3,000.00<br>1,546.12<br>2,302.00<br>15,000.00<br>6,098,189.00         | 9.3%<br>.0%<br>63.8%<br>7.9%<br>.0%<br>25.4%     |
| 5220 TRNSFR TO SPECIAL REVENUE FUN<br>5240 TRNSFR TO DEBT SERVICE FUND<br>5251 TRNSFR TO FOOD SERVICE FUND<br>5800 SUSPENSE ACCOUNTS<br>5900 BUDGETARY RESERVE            | 500,000<br>970,000<br>10,000<br>3,700,000                                                                                                                                                                                                                                                                                                                                                                                                                                                                                                                                                                                                                                                                                                                                                                                                                                                                                                                                                                                                                                                                                                                                                                                                                                                                                        | 500,000<br>970,000<br>10,000<br>3,697,618                     | .00<br>.00<br>.00<br>-368,283.90<br>.00                                 | .00<br>.00<br>.00<br>-94,465.90<br>.00                         | .00<br>.00<br>.00<br>.00<br>.00                             | 500,000.00<br>970,000.00<br>10,000.00<br>368,283.90<br>3,697,618.00                | .0%<br>.0%<br>.0%<br>100.0%<br>.0%               |
| TOTAL GENERAL FUND                                                                                                                                                        | 98,234,423                                                                                                                                                                                                                                                                                                                                                                                                                                                                                                                                                                                                                                                                                                                                                                                                                                                                                                                                                                                                                                                                                                                                                                                                                                                                                                                       | 98,234,423                                                    | 23,247,031.69                                                           | 7,189,213.67                                                   | 6,866,907.95                                                | 68,120,483.36                                                                      | 30.7%                                            |
| GRAND TOTAL                                                                                                                                                               | 98,234,423                                                                                                                                                                                                                                                                                                                                                                                                                                                                                                                                                                                                                                                                                                                                                                                                                                                                                                                                                                                                                                                                                                                                                                                                                                                                                                                       |                                                               | 23,247,031.69                                                           | 7,189,213.67                                                   | 6,866,907.95                                                | 68,120,483.36                                                                      | 30.7%                                            |