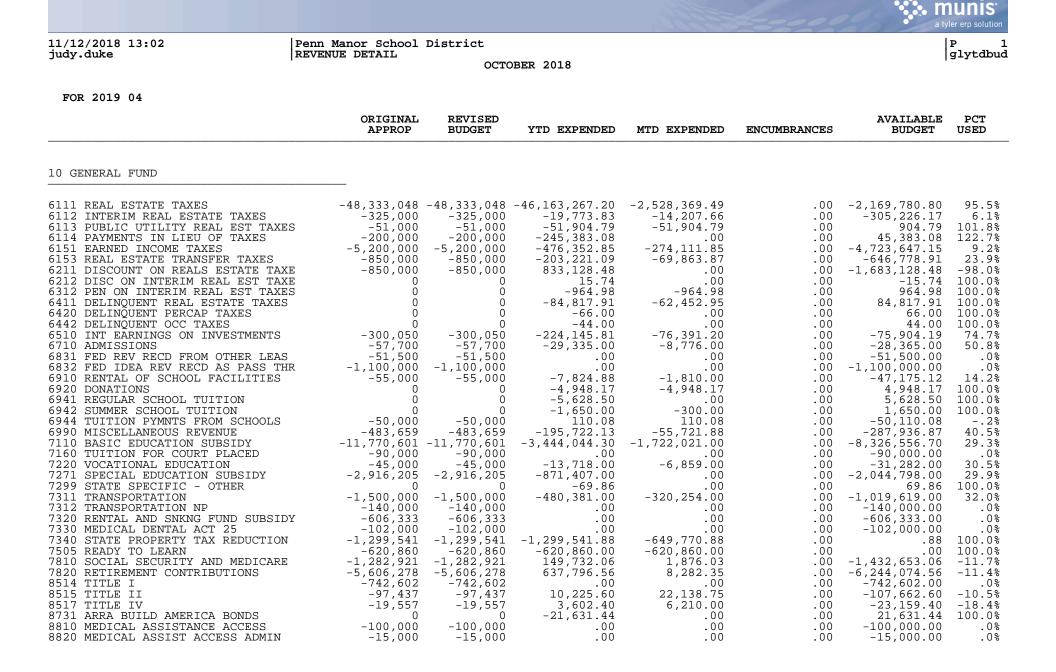

11/12/2018 13:02 judy.duke

OCTOBER 2018

FOR 2019 04

|                                              |             | ORIGINAL<br>APPROP | REVISED<br>BUDGET | YTD EXPENDED   | MTD EXPENDED  | ENCUMBRANCES | AVAILABLE<br>BUDGET | PCT<br>USED |
|----------------------------------------------|-------------|--------------------|-------------------|----------------|---------------|--------------|---------------------|-------------|
| TOTAL GENERAL FUND                           |             | -84,861,292        | -84,861,292       | -52,832,092.78 | -6,430,970.51 | .00 -32      | ,029,199.22         | 62.3%       |
|                                              | GRAND TOTAL | -84,861,292        | -84,861,292       | -52,832,092.78 | -6,430,970.51 | .00 -32      | ,029,199.22         | 62.