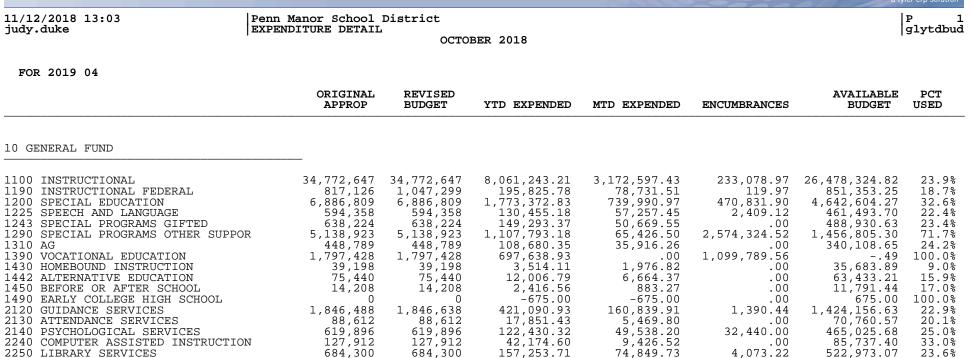

| 1450 I  | BEFORE OR AFTER SCHOOL        | 14,208    | 14,208    | 2,416.56     | 883.27     | .00        |   |
|---------|-------------------------------|-----------|-----------|--------------|------------|------------|---|
| 1490 1  | EARLY COLLEGE HIGH SCHOOL     | 0         | 0         | -675.00      | -675.00    | .00        |   |
| 2120 (  | GUIDANCE SERVICES             | 1,846,488 | 1,846,638 | 421,090.93   | 160,839.91 | 1,390.44   | - |
| 2130 2  | ATTENDANCE SERVICES           | 88,612    | 88,612    | 17,851.43    | 5,469.80   | .00        |   |
| 2140 1  | PSYCHOLOGICAL SERVICES        | 619,896   | 619,896   | 122,430.32   | 49,538.20  | 32,440.00  |   |
| 2240 (  | COMPUTER ASSISTED INSTRUCTION | 127,912   | 127,912   | 42,174.60    | 9,426.52   | .00        |   |
| 2250 1  | LIBRARY SERVICES              | 684,300   | 684,300   | 157,253.71   | 74,849.73  | 4,073.22   |   |
| 2260 :  | INSTR AND CURR DEVELOPMENT    | 2,200     | 2,200     | .00          | .00        | .00        |   |
| 2270 1  | PROFESSIONAL DEVELOPMENT      | 61,455    | 89,848    | 10,990.29    | 980.00     | 106.40     |   |
| 2280 1  | NON PUBLIC SUPPORT SERVICES   | 8,950     | 20,352    | .00          | .00        | 1,353.99   |   |
| 2290 1  | DETENTION                     | 8,465     | 8,465     | 1,277.81     | 975.87     | .00        |   |
| 2310 \$ | SCHOOL BOARD                  | 38,406    | 38,406    | 152,513.35   | 126,622.35 | 7,118.16   |   |
| 2320 1  | TREASURER                     | 100       | 100       | .00          | .00        | .00        |   |
| 2330 1  | TAX ASSESSMENT AND COLLECTION | 156,850   | 156,850   | 49,633.48    | 5,795.93   | .00        |   |
| 2350 1  | LEGAL AND ACCOUNTING          | 165,000   | 165,000   | 32,912.18    | 24,078.26  | 45,717.82  |   |
| 2360 \$ | SUPERINTENDENT                | 851,721   | 851,721   | 320,873.29   | 66,191.69  | 9,067.69   |   |
| 2370 (  | COMMUNITY RELATIONS           | 119,978   | 119,978   | 35,538.15    | 8,116.07   | .00        |   |
| 2380 1  | PRINCIPAL                     | 4,661,875 | 4,661,875 | 1,172,992.97 | 296,993.27 | 153.88     | 3 |
| 2390 (  | OTHER ADMINISTRATIVE SERVICES | 411,105   | 411,105   | 120,908.81   | 50,854.11  | 66,085.52  |   |
| 2400 \$ | STUDENT HEALTH                | 746,561   | 746,561   | 166,334.80   | 69,631.64  | 1,820.05   |   |
| 2420 \$ | STUDENT MEDICAL               | 16,733    | 16,733    | 8,101.00     | 1,601.00   | 6,899.00   |   |
| 2430 \$ | STUDENT DENTAL                | 9,760     | 9,760     | 165.78       | 165.78     | .00        |   |
| 2510 1  | BUSINESS SERVICES             | 1,027,303 | 1,027,303 | 286,224.09   | 70,090.82  | 15,082.18  |   |
| 2540 1  | PRINTING SERVICES             | 5,000     | 5,000     | 4,632.83     | 30.99      | 1,947.13   |   |
|         | BUILDINGS AND GROUNDS         | 981,300   | 981,300   | 194,311.91   | 111,840.74 | 944,379.48 |   |
| 2620 1  | BUILDING OPERATION SERVICES   | 4,904,593 | 4,904,593 | 1,727,867.06 | 497,019.19 | 274,623.85 | 2 |
| 2650 י  | VEHICLES SERVICES             | 36,000    | 36,000    | 4,969.96     | 2,754.04   | .00        |   |
| 2660 \$ | SECURITY SERVICES             | 114,950   | 114,950   | 25,219.48    | 25,219.48  | 89,745.52  |   |
|         |                               |           |           |              |            |            |   |