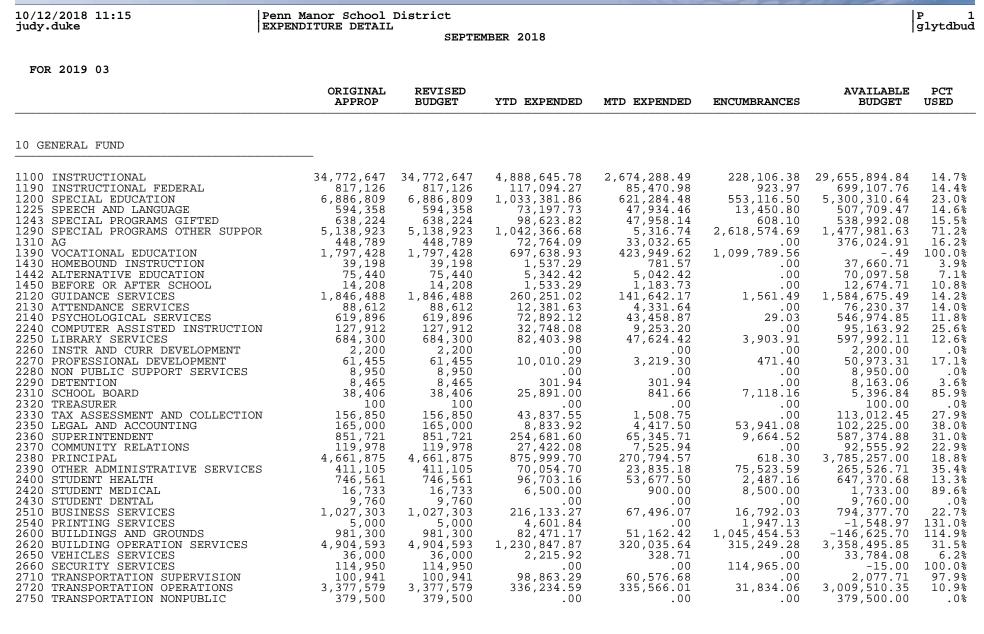

10/12/2018 11:15





P 2 glytdbud

10/12/2018 11:15 judy.duke

## Penn Manor School District EXPENDITURE DETAIL



FOR 2019 03

|                                                                                                                                                                           | ORIGINAL<br>APPROP                                             | REVISED<br>BUDGET                                              | YTD EXPENDED                                                             | MTD EXPENDED                                                      | ENCUMBRANCES                                           | AVAILABLE<br>BUDGET                                                           | PCT<br>USED                                       |
|--------------------------------