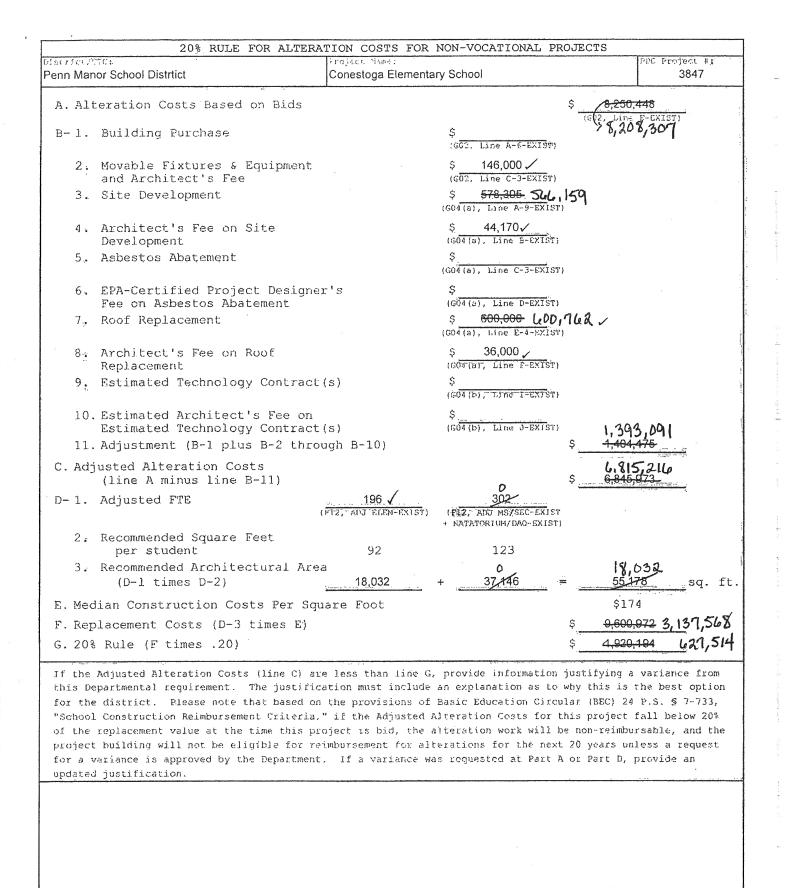

# **Item 3.** Consent Agenda for Administrative Actions – The administrative staff is recommending approval of the following: (ROLL CALL)

- A. <u>Special Education Agreement</u> with family
- B. <u>Conestoga Elementary School Renovation Project PlanCon Part G</u> (Project Accounting Based on Bids) to the Pennsylvania Department of Education for the Conestoga Elementary School renovation project (project number 3847) as per the attached (see pages 4-13).

Explanation: A project's eligibility for reimbursement is ultimately determined at PlanCon Part G. The original forms were submitted to PDE in February 2017. The actual project reimbursement will be determined at the approval of PlanCon J.

#### RE: PLANCON PART G: PROJECT ACCOUNTING BASED ON BIDS

PROJECT NO.:3847PROJECT BUILDING NAME:Conestoga Elementary SchoolTYPE WORK:Additions/AlterationsCOUNTY:LancasterBOARD ACTION:February 6, 2017REIMBURSEMENT BASIS:Maximum Reimbursable Formula Amount