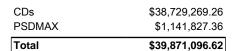

#### **Activity Summary**

|        | Opening Value   | Purchases       | Sales           | Closing Value   |
|--------|-----------------|-----------------|-----------------|-----------------|
| CDs    | \$34,229,269.26 | \$19,000,000.00 | \$14,500,000.00 | \$38,729,269.26 |
| PSDMAX | \$2,752,174.43  | \$19,504,060.42 | \$21,114,407.49 | \$1,141,827.36  |
| Total  | \$36,981,443.69 | \$38,504,060.42 | \$35,614,407.49 | \$39,871,096.62 |