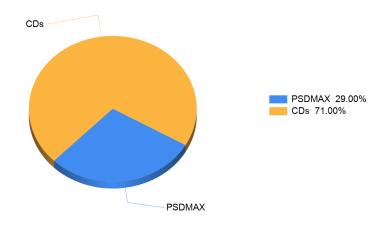

| Total  | \$15,450,335.90 |
|--------|-----------------|
| CDs    | \$10,970,000.00 |
| PSDMAX | \$4,480,335.90  |