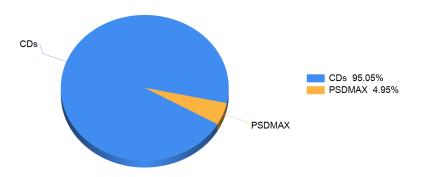

## **Activity Summary**

|        | Opening Value   | Purchases      | Sales           | Closing Value   |
|--------|-----------------|----------------|-----------------|-----------------|
| CDs    | \$28,715,000.00 | \$1,745,000.00 | \$5,245,000.00  | \$25,215,000.00 |
| PSDMAX | \$817,218.72    | \$5,256,252.46 | \$4,760,673.08  | \$1,312,798.10  |
| Total  | \$29,532,218.72 | \$7,001,252.46 | \$10,005,673.08 | \$26,527,798.10 |