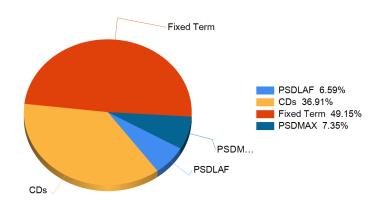

#### **Asset Summary**

| Total      | \$6.095.500.95 |
|------------|----------------|
| PSDMAX     | \$447,979.79   |
| Fixed Term | \$2,995,982.78 |
| CDs        | \$2,250,000.00 |
| PSDLAF     | \$401,538.38   |
|            |                |